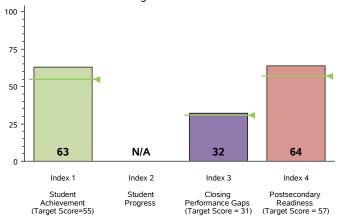

#### 2014 Performance Index

State accountability ratings are based on four performance indexes: Student Achievement, Student Progress, Closing Performance Gaps, and Postsecondary Readiness. The bar chart below illustrates the index scores (ranging from 0 to 100) for this campus for a given index. The *Target Score* -- the score required to meet each index's standard -- is indicated below the index description and as a line on each bar. In order to receive the **Met Standard** accountability rating, the campus must have met or exceeded the target score on each index evaluated.